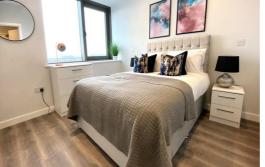

#### **Bedroom**

Double glazed window, electric heater, furnishing includes: - Double bed with mattress, side tables, chest of drawers, built in wardrobes