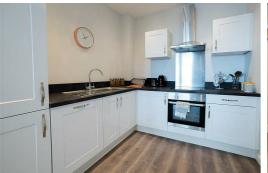

## Lounge/ Kitchen

Double glazed window, electric wall heaters, wooden flooring, kitchen comprises of a range of fitted base and wall units, integrated Electric Oven and Hob, Fridge Freezer, dishwasher