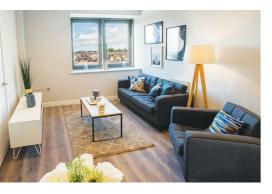

## Lounge/ Kitchen

Double glazed window, electric wall heaters, wooden flooring, kitchen comprises of a range of fitted base and wall units, integrated Electric Oven and Hob, Fridge Freezer, dishwasher